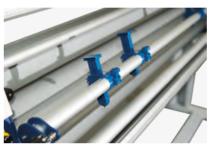

## Work Method

- Independent roll tension control
- Pneumatic upper roll control
- Individual tension control
- Laminated support fixing system
- Material take up roll for laminated materials