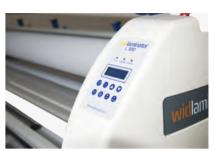

# Heating

- Superior roll with heating up to 60° C
- Precise temperature control
- Infrared heating