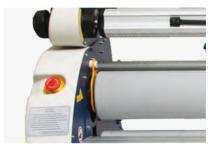

# Main Specifications

- Maximun material lenght of 1620mm
- 130mm diameter silicon rolls
- 35mm material thickness
- Speed up to 7m/minute
- Manual and automatic mode
- Silent compressor included
- Security sensor
- Longitudinal cutting blades