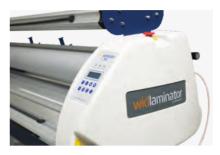

# Heating

- Superior roll with heating up to 60° C
- Precise temperature control
- Infrared heating

## Work Method

- Independent roll tension control
- Pneumatic upper roll control
- Individual tension control
- Laminated support fixing system
- Material take up roll for laminated materials