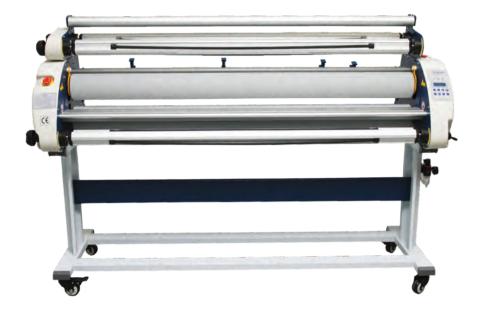

**Dimensions (L x W x H):** 2010 x 650 x 1350 mm

**Weight**: 210 kg **Energy**: 220v 16A

Maximun Material Width: 1620 mm

# Main Specifications

- Maximun material lenght of 1620mm
- 130mm diameter silicon rolls
- 35mm material thickness
- Speed up to 7m/minute
- Manual and automatic mode
- Silent compressor included
- Security sensor
- Longitudinal cutting blades

# Heating

- Superior roll with heating up to 60° C
- Precise temperature control
- Infrared heating

## Work Method

- Independent roll tension control
- Pneumatic upper roll control
- Individual tension control
- Laminated support fixing system
- Material take up roll for laminated materials